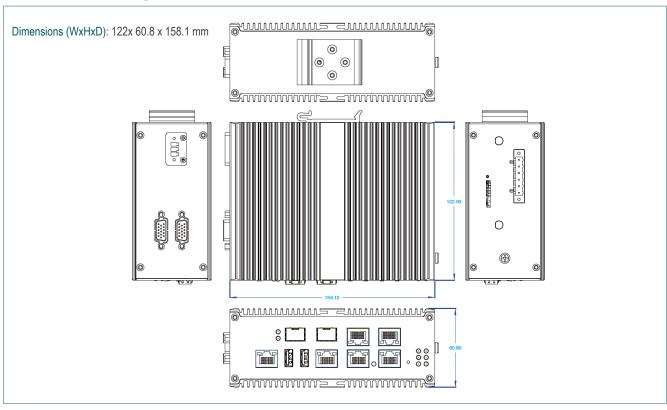

### **Dimensions Diagram**

| 4G Module              | One full Netcom 4G module, external SIM slot       |
|------------------------|----------------------------------------------------|
| Power Supply           |                                                    |
| Power consumption      | 60W power adapter                                  |
| Power input            | Dual 9 ~ 36V wide range DC input                   |
| Environments           |                                                    |
| Mounting               | Support DIN-RAIL rail type installation            |
| Operate Temperature    | -40°C ~ 70°C                                       |
| Storage Temperature    | -50°C ~ 85°C                                       |
| Operate Humidity       | 5% ~ 85% non-condensing @ 40°C                     |
| Storage Humidity       | 5% ~ 95% non-condensing                            |
| Mechanical             |                                                    |
| Chassis Color          | Silver and Blue                                    |
| Front panel            | Front panel silk-screen [Customized LOGO optional] |
| Construction           | Aluminum extrusion chassis                         |
| Dimensions (D x W x H) | 122x 60.8 x 158.1 mm                               |
| Weight                 | 3 kg                                               |