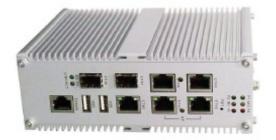

Din rail industrial computer network appliance with 5 Rj45 GbE and 2 SFP GBE network ports & 4G module options

#### **Features**

- Din rail industrial computer, Aluminum extrusion case fanless design
- Onbaord Intel low-power Atom quad-core E3845 processor
- One 204pin 1600MHz DDR3L RAM, max 8GB RAM
- Five Gigabit Ethernet ports, support one channel LAN BYPASS
- · Two SFP Gigabit network ports with led indicator
- Two RS232 (1 xRJ45, 1x DB9), one RS485 isolated phoenix interface
- Two USB2.0, mSATA storage
- Two 9~36VDC wide voltage DC inputs, with alarm for power failure
- Support DIN-RAIL type mounting

## **Specifications**

| Motherboard   |                                                                                           |  |
|---------------|-------------------------------------------------------------------------------------------|--|
| CPU           | Onboard Intel Atom 32nm quad-<br>core E3845 1.91GHz processor<br>with 2MB L2 cache        |  |
| BIOS          | SPI FLASH BIOS                                                                            |  |
| System memory | Max 8GB RAM                                                                               |  |
| Storage       |                                                                                           |  |
| Interface     | One mSATA Interface                                                                       |  |
| Hard Drive    | Supports Industrial mSATA SSD                                                             |  |
| CF slot       | None                                                                                      |  |
| Ethernet      |                                                                                           |  |
| LAN Port RJ45 | Five 10/1 00/1000Mbps RJ45 network interfaces                                             |  |
| LAN Port SFP  | Two SFP GBE ports                                                                         |  |
| BYPASS        | Support one channel LAN BYPASS                                                            |  |
| System I/O    |                                                                                           |  |
| Display       | One built-in VGA interface,<br>supports hot plug, maximum<br>resolution support 2048x1536 |  |
| USB           | Two USB2.0 Pin interface                                                                  |  |
| Button        | One built-in reset button                                                                 |  |
| СОМ           | One RS232 DB9 interface, One RS-485(phoenix interface)                                    |  |
| TPM           | One TPM interface                                                                         |  |
| LED           | 2x power LED (One ofr failure indicator) 3 x customizeable LED indicators                 |  |
| Watchdog      | 1~255 seconds programmable software watchdog, support system reset                        |  |