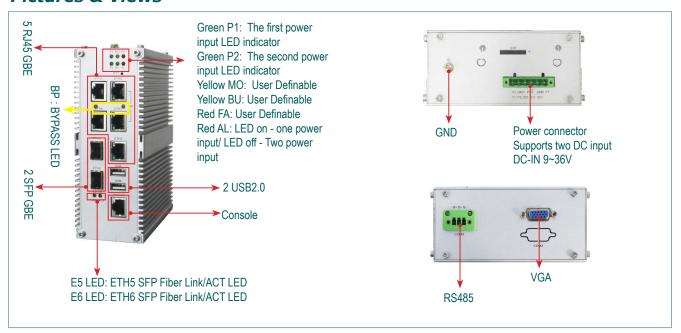

#### Pictures & Views

#### **Features**

- Din rail industrial computer, Aluminum extrusion case fanless design
- Onbaord Intel low-power Atom quad-core E3845 processor
- One 204pin 1600MHz DDR3L RAM, max 8GB RAM
- Five Gigabit Ethernet ports, support one channel LAN BYPASS
- · Two SFP Gigabit network ports with led indicator
- Two RS232 (1 xRJ45, 1x DB9), one RS485 isolated phoenix interface
- Two USB2.0, mSATA storage
- Two 9~36VDC wide voltage DC inputs, with alarm for power failure
- Support DIN-RAIL type mounting

## **Specifications**

| Motherboard   |                                                                                           |  |
|---------------|-------------------------------------------------------------------------------------------|--|
| CPU           | Onboard Intel Atom 32nm quad-<br>core E3845 1.91GHz processor<br>with 2MB L2 cache        |  |
| BIOS          | SPI FLASH BIOS                                                                            |  |
| System memory | Max 8GB RAM                                                                               |  |
| Storage       |                                                                                           |  |
| Interface     | One mSATA Interface                                                                       |  |
| Hard Drive    | Supports Industrial mSATA SSD                                                             |  |
| CF slot       | None                                                                                      |  |
| Ethernet      |                                                                                           |  |
| LAN Port RJ45 | Five 10/1 00/1000Mbps RJ45 network interfaces                                             |  |
| LAN Port SFP  | Two SFP GBE ports                                                                         |  |
| BYPASS        | Support one channel LAN BYPASS                                                            |  |
| System I/O    |                                                                                           |  |
| Display       | One built-in VGA interface,<br>supports hot plug, maximum<br>resolution support 2048x1536 |  |
| USB           | Two USB2.0 Pin interface                                                                  |  |
| Button        | One built-in reset button                                                                 |  |
| СОМ           | One RS232 DB9 interface, One RS-485(phoenix interface)                                    |  |
| TPM           | One TPM interface                                                                         |  |
| LED           | 2x power LED (One ofr failure indicator) 3 x customizeable LED indicators                 |  |
| Watchdog      | 1~255 seconds programmable software watchdog, support system reset                        |  |

| 4G Module              | One full Netcom 4G module, external SIM slot       |
|------------------------|----------------------------------------------------|
| Power Supply           |                                                    |
| Power consumption      | 60W power adapter                                  |
| Power input            | Dual 9 ~ 36V wide range DC input                   |
| Environments           |                                                    |
| Mounting               | Support DIN-RAIL rail type installation            |
| Operate Temperature    | -40°C ~ 70°C                                       |
| Storage Temperature    | -50°C ~ 85°C                                       |
| Operate Humidity       | 5% ~ 85% non-condensing @ 40°C                     |
| Storage Humidity       | 5% ~ 95% non-condensing                            |
| Mechanical             |                                                    |
| Chassis Color          | Silver and Blue                                    |
| Front panel            | Front panel silk-screen [Customized LOGO optional] |
| Construction           | Aluminum extrusion chassis                         |
| Dimensions (D x W x H) | 122x 60.8 x 158.1 mm                               |
| Weight                 | 3 kg                                               |