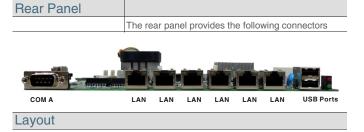

| Specifications<br>System |                                                                                                                                                            |
|--------------------------|------------------------------------------------------------------------------------------------------------------------------------------------------------|
| CPU                      | Support D410 or D525 CPU                                                                                                                                   |
| Chipset                  | Intel Atom D410 or D525 + ICH8M chipsets                                                                                                                   |
| Main Memory              | One 204-pin DDRIII sockets<br>Support DDR3 1333/1066 (MAX 2GB)                                                                                             |
| VGA                      | Integrated Intel Graphics Media Accelerator 3150                                                                                                           |
| Ethernet                 | Onboard six Intel 82574L 1000Base-T Ethernet controll<br>Full-Duplex supported                                                                             |
| IDE & SATA               | One CF Card Port<br>Two SATA devices                                                                                                                       |
| BIOS                     | 8MB AMI BIOS<br>ACPI/PnP supported<br>Software WatchDog supported                                                                                          |
| I/O Output               | Two COM port & one Printer port<br>One DB-15 VGA port<br>PS/2 mouse and keyboard connectors<br>Double Deck downstream USB 2.0 ports<br>Six RJ-45 LAN ports |
| Expansion Slots          | 1 PCI slot                                                                                                                                                 |
| Form Factor              | Flex-ATX 230mm (L) $	imes$ 184mm (W)                                                                                                                       |
| Mounting                 |                                                                                                                                                            |
|                          | 5 mounting holes                                                                                                                                           |