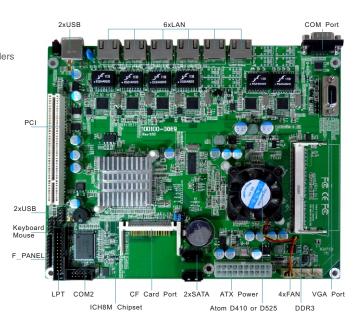

| Specifications<br>System |                                                                                                                                                            |
|--------------------------|------------------------------------------------------------------------------------------------------------------------------------------------------------|
| CPU                      | Support D410 or D525 CPU                                                                                                                                   |
| Chipset                  | Intel Atom D410 or D525 + ICH8M chipsets                                                                                                                   |
| Main Memory              | One 204-pin DDRIII sockets<br>Support DDR3 1333/1066 (MAX 2GB)                                                                                             |
| VGA                      | Integrated Intel Graphics Media Accelerator 3150                                                                                                           |
| Ethernet                 | Onboard six Intel 82574L 1000Base-T Ethernet controll<br>Full-Duplex supported                                                                             |
| IDE & SATA               | One CF Card Port<br>Two SATA devices                                                                                                                       |
| BIOS                     | 8MB AMI BIOS<br>ACPI/PnP supported<br>Software WatchDog supported                                                                                          |
| I/O Output               | Two COM port & one Printer port<br>One DB-15 VGA port<br>PS/2 mouse and keyboard connectors<br>Double Deck downstream USB 2.0 ports<br>Six RJ-45 LAN ports |
| Expansion Slots          | 1 PCI slot                                                                                                                                                 |
| Form Factor              | Flex-ATX 230mm (L) $	imes$ 184mm (W)                                                                                                                       |
| Mounting                 |                                                                                                                                                            |
|                          | 5 mounting holes                                                                                                                                           |